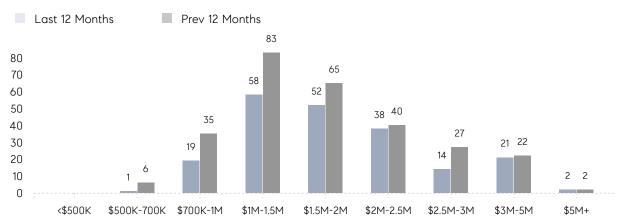

OF ASKING PRICE  | 102%        | 101%        |          |
|                | AVERAGE SOLD PRICE | \$4,285,000 | \$1,845,833 | 132%     |
|                | # OF CONTRACTS     | 19          | 15          | 27%      |
|                | NEW LISTINGS       | 26          | 29          | -10%     |
| Condo/Co-op/TH | AVERAGE DOM        | -           | -           | -        |
|                | % OF ASKING PRICE  | -           | -           |          |
|                | AVERAGE SOLD PRICE | -           | -           | -        |
|                | # OF CONTRACTS     | 0           | 0           | 0%       |
|                | NEW LISTINGS       | 0           | 0           | 0%       |

\$4.2M \$4.2M

Ψ**4.**∠1\* Median Price

1710/

# Short Hills

#### FEBRUARY 2023

#### Monthly Inventory





### Contracts By Price Range

### Listings By Price Range



COMPASS

 $\sim$   $\sim$   $\sim$   $\sim$   $\sim$ / / / / / / / //// | | | | | / ------

Compass makes no representations or warranties, express or implied, with respect to future market conditions or prices of residential product at the time the subject property or any competitive property is complete and ready for occupancy or with respect to any report, study, finding, recommendation or other information provided by Compass herein. Moreover, no warranty, express or implied, is made or should be assumed regarding the accuracy, adequacy, completeness, legality, reliability, merchantability or fitness for a particular purpose of any information, in part or whole, contained herein. All material is presented with the understan