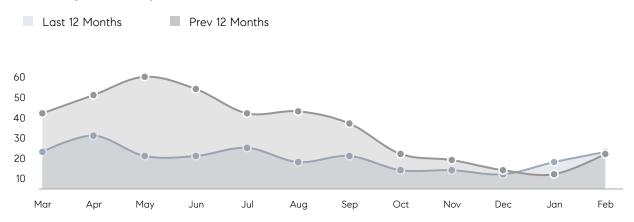

% OF ASKING PRICE  | 102%        | 101%        |          |
|                | AVERAGE SOLD PRICE | \$4,285,000 | \$1,845,833 | 132%     |
|                | # OF CONTRACTS     | 19          | 15          | 27%      |
|                | NEW LISTINGS       | 26          | 29          | -10%     |
| Condo/Co-op/TH | AVERAGE DOM        | -           | -           | -        |
|                | % OF ASKING PRICE  | -           | -           |          |
|                | AVERAGE SOLD PRICE | -           | -           | -        |
|                | # OF CONTRACTS     | 0           | 0           | 0%       |
|                | NEW LISTINGS       | 0           | 0           | 0%       |

\$4.2M \$4.2M

Ψ**4.**∠1\* Median Price

1710/

# Short Hills

#### FEBRUARY 2023

#### Monthly Inventory





### Contracts By Price Range

### Listings By Price Range



COMPASS

 $\sim$   $\sim$   $\sim$   $\sim$   $\sim$ / / / / / / / //// | | | | | / ------

Compass makes no representations or warranties, express or implied, with respect to future market conditions or prices of residential product at the time the subject property or any competitive property is complete and ready for occupancy or with respect to any report, study, finding, recommendation or other information provided by Compass herein. Moreover, no warranty, express or implied, is made or should be assumed regarding the accuracy, adequacy, completeness, legality, reliability, merchantability or fitness for a particular purpose of any information, in part or whole, contained herein. All material is presented with the underst